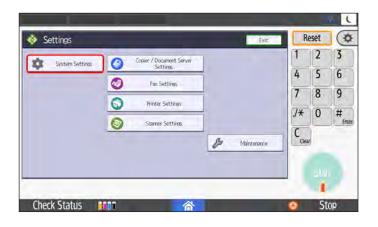

### Step 2: Settings

Next, select **Machine Features Settings** from the Settings menu.

### **Step 4: System Settings**

Next, choose the **Administrator Tools** tab, go to page 6 (of 6) and select **Switch Screen Type**.