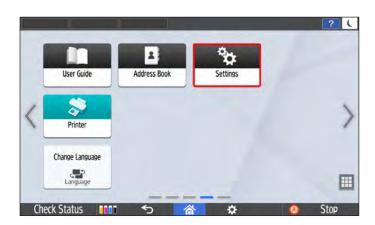

#### Step 1: Home

Start by selecting **Settings** from the Home screen.

**Step 3: Machine Features Settings** 

Next, select **System Settings**.

Step 5: Switch Screen Type

Next, choose **Standard** and select the **OK** button.