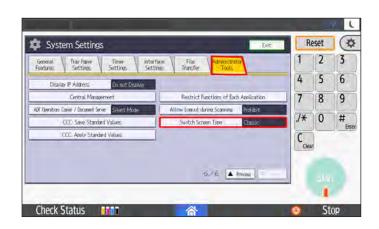

### **Step 4: System Settings**

Next, choose the **Administrator Tools** tab, go to page 6 (of 6) and select **Switch Screen Type**.