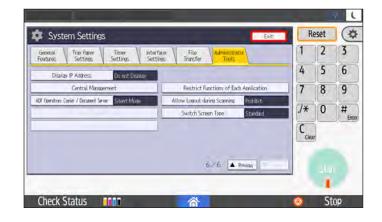

#### Step 1: Home

Start by selecting **Settings** from the Home screen.

**Step 3: Machine Features Settings** 

Next, select **System Settings**.

Step 5: Switch Screen Type

Next, choose **Standard** and select the **OK** button.

#### Step 6: System Settings

This will return you to the System Settings screen. Select the **Exit** button to continue.