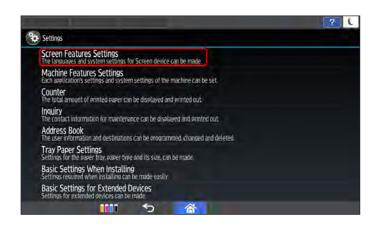

#### Step 1: Home

Start by selecting **Settings** from the Home screen.

**Step 3: Machine Features Settings** 

Next, select **System Settings**.

Step 5: Switch Screen Type

Next, choose **Standard** and select the **OK** button.

### Step 2: Settings

Next, select **Machine Features Settings** from the Settings menu.