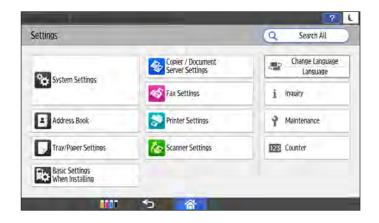

### Step 9: Updated Settings Menu

You will now see the updated **Settings** menu.

www.ricoh-usa.com