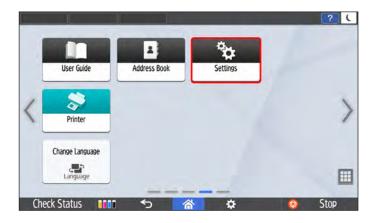

#### Step 1: Home

Start by selecting **Settings** from the Home screen.

**Step 3: Machine Features Settings** 

Next, select **System Settings**.

Step 5: Switch Screen Type

Next, choose **Standard** and select the **OK** button.