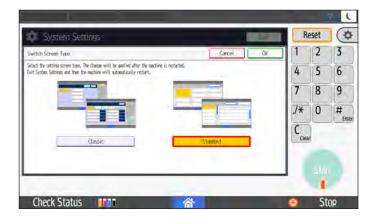

#### Step 1: Home

Start by selecting **Settings** from the Home screen.

**Step 3: Machine Features Settings** 

Next, select **System Settings**.

Step 5: Switch Screen Type

Next, choose **Standard** and select the **OK** button.

### **Step 4: System Settings**

Next, choose the **Administrator Tools** tab, go to page 6 (of 6) and select **Switch Screen Type**.