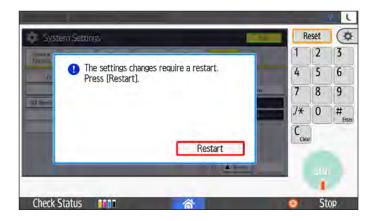

### Step 7: Restarting Confirmation

Changing settings requires restarting. Select the **Restart** button to proceed.